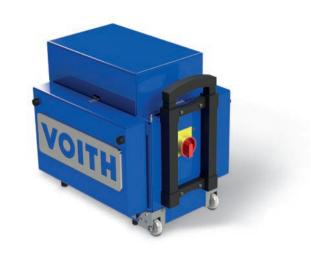

# Service and flushing module SFM 20

# **Product features**

## **Features** Benefit Advantages

- · Specially designed for selfcontained servo drives, mobile service and flushing module
- · With integrated filter unit and connection via · Simple, logical and safe handling quick couplings
- Matched to 201 canister size
- · The oil service of the drive is possible during operation
- + The downtime of the machine is very low and the quality of the service work
- + The handling of the flushing module can be quickly learned and service work can be carried out by the operator of the machine