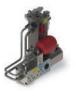

# Service and flushing module SFM 20 for self contained servo drives

Technical data sheet

# **Advantages**

- + Oil service of the drive is possible during operation
- + Simple, logical and safe handling
- + Low downtime of the machine
- + High service work quality

The service and flushing module SFM 20 has been specially developed for the oil maintenance of self contained Voith servo drives. The mobile, portable unit is tuned to a canister size of 201. Maintenance can be done without interfering with the ongoing normal operation of the self contained servo drives.

The service and flushing module is connected to the drive with quick couplings and can quickly replace the used oil from the drive with new oil. The required oil quality is ensured by the use of the integrated filter unit.

The simple, logical and safe handling of the service and flushing module SF 20 ensures the high quality and low error rate of the service work.

## **Features** Benefit Advantages

- · Specially designed for selfcontained servo drives, mobile service and flushing module
- · With integrated filter unit and connection via · Simple, logical and safe handling quick couplings
- Matched to 201 canister size
- · The oil service of the drive is possible during operation
- + The downtime of the machine is very low and the quality of the service work
- + The handling of the flushing module can be quickly learned and service work can be carried out by the operator of the machine