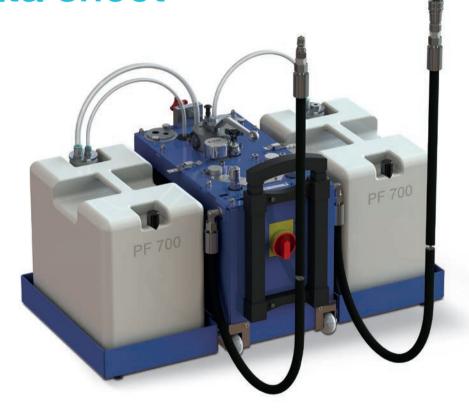

# Service and flushing module SFM 20 for self contained servo drives

Technical data sheet

# **Advantages**

- + Oil service of the drive is possible during operation
- + Simple, logical and safe handling
- + Low downtime of the machine
- + High service work quality

The service and flushing module SFM 20 has been specially developed for the oil maintenance of self contained Voith servo drives. The mobile, portable unit is tuned to a canister size of 201. Maintenance can be done without interfering with the ongoing normal operation of the self contained servo drives.

The service and flushing module is connected to the drive with quick couplings and can quickly replace the used oil from the drive with new oil. The required oil quality is ensured by the use of the integrated filter unit.