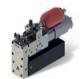

# Product overview of Voith self contained servo drives

The standard drive in 3 different sizes and over 100 variants.

The press drive with the cylinder with intelligence blocks for the special press requirements.

# **CLDP** separate variant

The drive is designed for special installation situations precisely for your machine.

The drive with 4Q pump and with intelligence module.

Voith Turbo H + L Hydraulic GmbH & Co. KG Schuckertstr. 15 71277 Rutesheim, Germany Tel. +49 7152 992 3